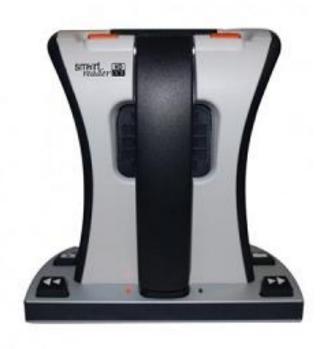

## **Smart Reader HD**

The Smart Reader HD is a lightweight, portable reader/scanner with large built-in user friendly tactile control buttons.

A fully integrated solution, the Smart Reader HD offers the advantage of a built-in HD camera and OCR. Smart

Reader HD enables individuals with low vision to retain the pleasure of reading by listening along or by attaching a monitor to view the text.

Users are able to view in color, enhanced highcontrast positive or negative modes, allowing for higher contrasts and easier viewing. With easy-touse buttons and dials, customers can enlarge or reduce the text in seconds and change viewing options for easier visibility.

## **Smart Reader HD Features:**

- Position document and in seconds it begins reading aloud
- Ideal for reading magazines, books, newspapers, etc.
- Built-in speaker offers premium audio quality
- Over 20 languages available in natural male or female voices
- Large tactile control buttons
- Built-in 8 hour rechargeable battery
- Attach headphone for privacy
- Connect to any desktop monitor or TV (HDMI and DVI) to enlarge image and follow along
- Optimize contrast & brightness with over 30 color modes
- Easy image scan, save and recall
- Import/Export document feature through USB port
- 1000 full page OCR scans can be stored at minimum
- 2 Year Warranty
- Lightweight 4lbs