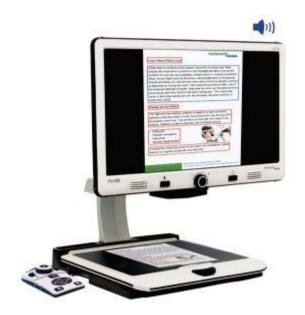

## **Merlin Elite Pro**

The Merlin Elite Pro CCTV is a high performance all-in-one full HD video magnifier with full page Text-to-Speech (OCR). Merlin Elite Pro's high definition camera displays crystal clear images in vibrant color and contrast while its high resolution LCD and large field of view produce maximum detail on a clear bold display. With the push of one button Merlin Elite Pro allows you to change from live image mode to full page OCR mode to have it read your favorite article or book aloud. Merlin Elite Pro is a perfect solution for anybody looking for a powerful all-in-one electronic magnifier.

## **CCTV Features:**

- Full HD 1080p auto focus camera
- 24" high resolution HD LCD for superior image quality
- Magnification up to 70x
- 32 viewing modes to optimize contrast and brightness
- Screen easily pivots horizontally and vertically to provide the most comfortable viewing position
- Low profile XY table with a user friendly lock mechanism
- Computer compatible toggle between CCTV and computer, connects to tablets & iPad

## **OCR Features:**

- 13 Megapixel Camera for accurate Full Page Text-to-Speech (OCR)
- 3 OCR reading formats (Full Page Text, Full Page Picture & Single Line Text) for the optimum reading experience
- Easy-to-use console with simple and advanced modes
- Multiple language recognition
- Male & Female premium voices
- Save documents, pictures or books and export files to your PC
- Setup is easy, just plug in and begin