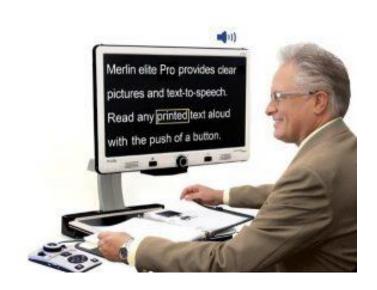

## **Merlin Elite Pro**

The Merlin Elite Pro CCTV is a high performance all-in-one full HD video magnifier with full page Text-to-Speech (OCR). Merlin Elite Pro's high definition camera displays crystal clear images in vibrant color and contrast while its high resolution LCD and large field of view produce maximum detail on a clear bold display. With the push of one button Merlin Elite Pro allows you to change from live image mode to full page OCR mode to have it read your favorite article or book aloud. Merlin Elite Pro is a perfect solution for anybody looking for a powerful all-in-one electronic magnifier.

## **OCR Features:**

- 13 Megapixel Camera for accurate Full Page Text-to-Speech (OCR)
- 3 OCR reading formats (Full Page Text, Full Page Picture & Single Line Text) for the optimum reading experience
- Easy-to-use console with simple and advanced modes
- Multiple language recognition
- Male & Female premium voices
- Save documents, pictures or books and export files to your PC
- Setup is easy, just plug in and begin