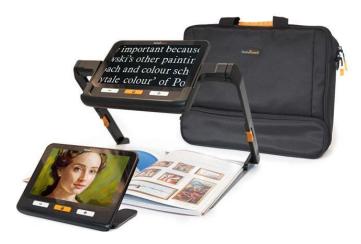

## **Explore 8 Magnifier and Stand Kit**

## **Quick Overview:**

The explorē 8 is a handheld, portable digital video magnifier designed for individuals with vision loss who need an electronic reading aid. With up to 30X magnification, it's ideal for small tasks and reading, whether at home or on the go. The 8.0-inch touchscreen and compact design make it easy to transport and use anywhere. Plus, the folding stand allows for hands-free magnification, perfect for reading, writing, and other activities.

- 2-30x magnification with autofocus built-in stand; 1-15x on the reading stand
- HD image quality
- Brilliant 8 inch ISP LCD touchscreen with gestures
- 2 HD autofocus cameras
- Built-in reading stand with LED lights
- Customizable: Preferred zoom, lines/blinds, menu text size, color schemes
  (20)
- 35 available interface languages
- Power save/sleep mode
- High-resolution video output
- Image gallery capacity: 1000s
- 7 hours continuous use (device only)
- 4.5 hours continuous use (using Led light)

## How does this product change your life?

Seamless reading, maximum comfort. The explore 8's 8-inch touchscreen and intuitive design make navigating documents easy without constantly having to adjust your reading material. The included stand accessory ensures a comfortable and hands-free reading experience, making it perfect for books, small objects, and writing tasks.