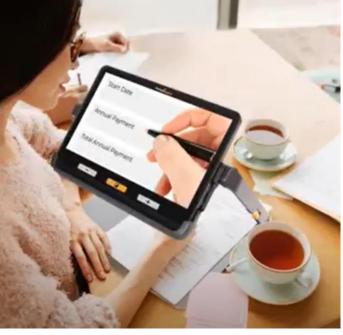

## **Explore 12**

The explore 12 is an easy-to-use electronic magnifier with superb full high-definition image quality for improved near and distance viewing. Its lightweight design makes it an ideal companion for on-the-go use, to maintain your active and mobile lifestyle. When used with the foldable stand, the explore 12 rises above the table, giving plenty of room to read and write.