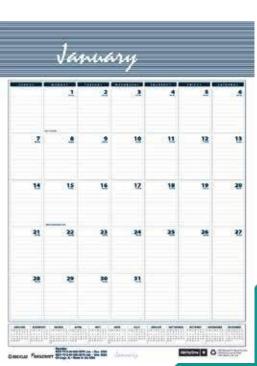

### 2025 | 12-Month Wall Calendars - Wire Bound

SKILCRAFT® 12-month wall calendars with one month per page feature ruled daily squares and include holidays, Julian dates, and days remaining. Calendars have wire-bound top with hanger and 12-month reference calendar on the bottom of each page. Made using 100% postconsumer recycled FSC paper printed with soy ink. Wire binding made of 90% post-consumer recycled material with sturdy wire loop for hanging. Non-refillable. Made in USA

#### **FEATURES**

- Dated January-December with one full month per page
- Ruled daily squares
- Includes holidays, Julian dates, and days remaining
- 12-month reference calendar on bottom of each page
- Made using 100% post-consumer recycled FSC paper printed with soy ink