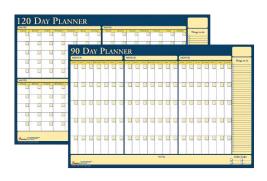

#### **PLANNING CALENDARS**

30 or 60 Day Write-on, wipe-Off planners are Extra-large for easy viewing and organization. Month and date boxes are blank for reuse month after month. Includes one black SKILCRAFT® dry erase marker and is easy to clean. Eco-Friendly – Made with 100% post-consumer recycled paper and printed with soybased ink. Shipping tubes are made using 70% post-consumer waste. Cleans with a damp cloth or a dry erase eraser.

#### Also available in 2-Sided 30/60 day and 90/120 day versions.

by Chicago Lighthouse Industries