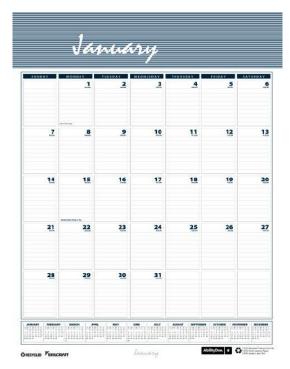

### 2025 | 12-Month Wall Calendars - Wire Bound

SKILCRAFT® 12-month wall calendars with one month per page feature ruled daily squares and include holidays, Julian dates, and days remaining. Calendars have wire-bound top with hanger and 12-month reference calendar on the bottom of each page. Made using 100% postconsumer recycled FSC paper printed with soy ink. Wire binding made of 90% post-consumer recycled material with sturdy wire loop for hanging. Non-refillable. Made in USA

#### **FEATURES**

- Dated January-December with one full month per page
- Ruled daily squares
- Includes holidays, Julian dates, and days remaining
- 12-month reference calendar on bottom of each page
- Made using 100% post-consumer recycled FSC paper printed with soy ink