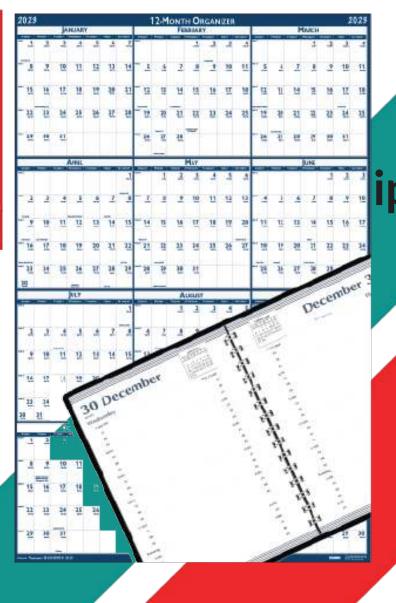

### 2025 | APPOINTMENT PLANNER - Monthly Format

SKILCRAFT® Monthly Appointment Planners with one month per twopage spread include Julian dates and days emaining for quick reference. Made from 100% post-consumer recycled FSC paper with soy ink and embossed simulated leather covers containing 50% post-consumer recycled material bound with wires containing 90% post-consumer content. Available in two sizes; non-refillable; made in the U.S.A.

#### <u>FEATURES</u>

- 14-month planner (December 2023 January 2025)
- One month per two-page spread
- Includes Julian dates and days remaining
- Reference pages: 3-year calendar, note space, time zone map, and more
- Made using 100% post-consumer recycled FSC paper printed with soy ink