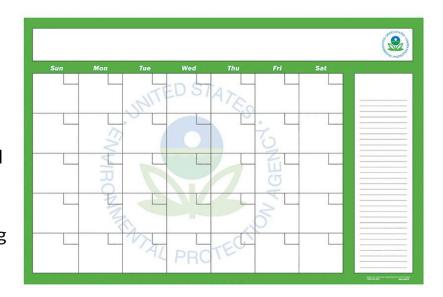

#### CUSTOMIZABLE WITH AGENCY OR DEPARTMENT INSIGNIA

#### **DESCRIPTION**

Erasable wall calendar can be customized with full color agency logo located at the top with 10% screened image of logo located in the body of the calendar. Month and date boxes are blank for reuse. Includes one black fine point erasable marker. Can be erased using a damp cloth or dry erase eraser. Paper is 100% post-consumer recycled.

#### **SELLING POINTS**

- Extra-large for easy viewing and organization
- Customized with your department's insignia
- Month and date boxes are blank for reuse month after month
- Comes with dry erase marker and is easy to clean
- Eco-Friendly Made with 100% post-consumer recycled paper