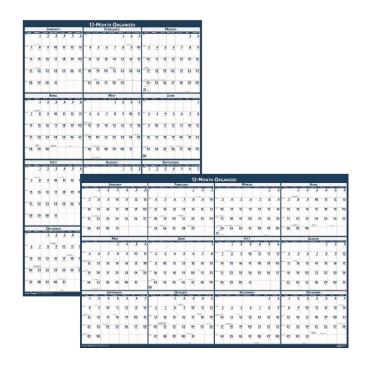

### 2025 | 12-Month Wall Calendars - Wire Bound

SKILCRAFT® 12-month wall calendars with one month per page feature ruled daily squares and include holidays, Julian dates, and days remaining. Calendars have wire-bound top with hanger and 12-month reference calendar on the bottom of each page. Made using 100% postconsumer recycled FSC paper printed with soy ink. Wire binding made of 90% post-consumer recycled material with sturdy wire loop for hanging. Non-refillable. Made in USA

#### **FEATURES**

- Dated January-December with one full month per page
- Ruled daily squares
- Includes holidays, Julian dates, and days remaining
- 12-month reference calendar on bottom of each page
- Made using 100% post-consumer recycled FSC paper printed with soy ink

| PREVIOUS NSN     | 2025 NSN         | DESCRIPTION                                                  |
|------------------|------------------|--------------------------------------------------------------|
| 7510-01-693-5076 | 7510-01-693-5078 | Monthly Wall Calendar, Dated 2025,<br>Jan-Dec, 8-1/2"x11"    |
| 7510-01-693-5081 | 7510-01-693-5084 | Wall Calendar, Dated 2025, Wire Bound w/hanger, 15.5" x 22"  |
| 7510-01-693-5097 | 7510-01-693-5098 | Wall Calendar, Dated 2025, Wire<br>Bound w/Hanger, 12" x 17" |