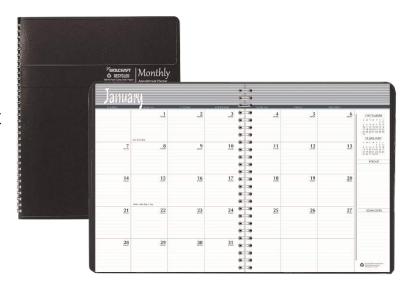

### 2025 | APPOINTMENT PLANNER - Monthly Format

SKILCRAFT® Monthly Appointment Planners with one month per twopage spread include Julian dates and days emaining for quick reference. Made from 100% post-consumer recycled FSC paper with soy ink and embossed simulated leather covers containing 50% post-consumer recycled material bound with wires containing 90% post-consumer content. Available in two sizes; non-refillable; made in the U.S.A.

#### <u>FEATURES</u>

- 14-month planner (December 2023 January 2025)
- One month per two-page spread
- Includes Julian dates and days remaining
- Reference pages: 3-year calendar, note space, time zone map, and more
- Made using 100% post-consumer recycled FSC paper printed with soy ink

| PREVIOUS NSN     | 2025 NSN         | DESCRIPTION                                                                             |
|------------------|------------------|-----------------------------------------------------------------------------------------|
| 7510-01-682-8094 | 7510-01-682-8095 | Monthly Planner, Recycled, Dated 2025, 14-<br>month, 6-7/8" x 8-3/4"                    |
| 7530-01-693-5571 | 7530-01-693-5573 | Monthly Desk Planner, Dated 2025, Wire Bound, Non-refillable, Black Cover, 8-1/2" x 11" |