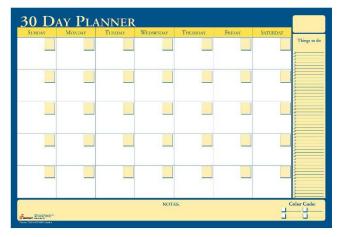

#### **PLANNING CALENDARS**

30 or 60 Day Write-on, wipe-Off planners are Extra-large for easy viewing and organization. Month and date boxes are blank for reuse month after month. Includes one black SKILCRAFT® dry erase marker and is easy to clean. Eco-Friendly – Made with 100% post-consumer recycled paper and printed with soybased ink. Shipping tubes are made using 70% post-consumer waste. Cleans with a damp cloth or a dry erase eraser.

#### Also available in 2-Sided 30/60 day and 90/120 day versions.

by Chicago Lighthouse Industries