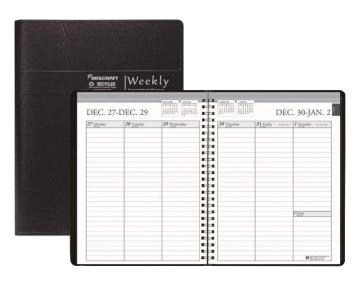

# 2025 | APPOINTMENT PLANNER - Weekly Format

SKILCRAFT® Weekly Appointment Planners feature one week per 2-page spread with two-month past and two-month future views, Julian dates, and days remaining for quick reference; printed monthly indicators for quickly finding dates needed. Made from 100% post-consumer recycled FSC paper printed with soy ink and embossed simulated leather covers containing 50% post-consumer recycled material; bound with wires containing 90% post-consumer content. Non-refillable. Made in the U.S.A.

#### **FEATURES**

- One week per 2-page spread
- Top of each page shows two-month past and two-month future view
- Includes printed monthly indicators, Julian dates, and days remaining
- Additional reference pages for long term planning
- Made using 100% post-consumer recycled FSC paper printed with soy ink

| PREVIOUS NSN     | 2025 NSN         | DESCRIPTION                                    |
|------------------|------------------|------------------------------------------------|
| 7510-01-682-8104 | 7510-01-682-8105 | Weekly Professional Planner, Dated 2025,       |
|                  |                  | Recycled, Black, 8.5"x 11"                     |
| 7530-01-693-5580 | 7530-01-693-5581 | Weekly Desk Planner, Dated 2025, Wire Bound,   |
|                  |                  | Non-refillable, Black Cover, 7"x 8-3/4         |
| 7530-01-693-5589 | 7530-01-693-5566 | Weekly Planner Book, Dated 2025, 5"x 8", Black |