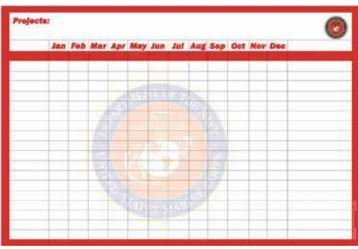

## Wall Calendars (none-dated)

#### **DESCRIPTION**

Erasable wall calendar can be customized with full color agency logo located at the top with 10% screened image of logo located in the body of the calendar. Month and date boxes are blank for reuse. Includes one black fine point erasable marker. Can be erased using a damp cloth or dry erase eraser. Paper is 100% post-consumer recycled.

#### **SELLING POINTS**

- Extra-large for easy viewing and organization
- Customized with your department's insignia
- Month and date boxes are blank for reuse month after month
- Comes with dry erase marker and is easy to clean
- Eco-Friendly Made with 100% post-consumer recycled paper