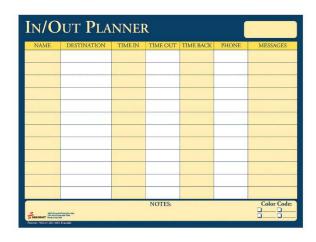

#### IN/OUT SCHEDULER

In/Out Erasable Scheduler measures 24" x 18". Extra-large and easy to view. Easily helps keep track of your team at a glance. Comes with dry erase marker and is easy to clean.

Eco-Friendly – Made with 100% post-consumer recycled paper and is printed on 100% post-consumer recycled paper with soy-based ink. Can hold up to twelve names. Erase using a wet cloth or dry erase eraser. Shipping tubes are made using 70% post-consumer waste.