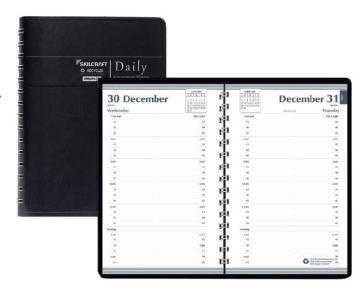

# 2025 | APPOINTMENT PLANNER - Daily Format

SKILCRAFT® Appointment Planners are made from 100% post-consumer recycled paper; covers contain 50% post-consumer recycled; wires contain 90% post-consumer content; all printed with soy ink. Planners include Julian dates and days remaining with many other special reference features in each book. Embossed simulated leather covers. Wirebound. Non-refillable.

#### **FEATURES**

- Convenient memo-sized book with printed monthly indicators
- Ruled in 15-minute increments
- Previous and next month reference on each two-page spread
- Reference pages for long term planning and double-sided storage pocket
- Made using 100% post-consumer recycled FSC paper printed with soy ink

| PREVIOUS NSN     | 2025 NSN         | DESCRIPTION                                |
|------------------|------------------|--------------------------------------------|
| 7530-01-693-5597 | 7530-01-693-5598 | Daily Desk Planner, Dated 2025, Wire       |
|                  |                  | bound, Non-refillable, Black Cover, 5"x 8" |