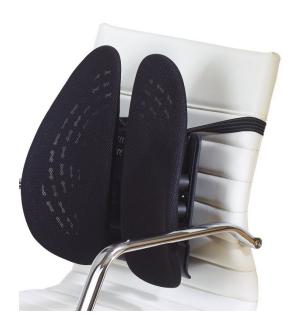

# Kensington®/SKILCRAFT® Ergonomic Back Rest

- Measure, adjust, and fit to ideal comfort setting with patented SmartFit<sup>™</sup> system.
- Height adjusts quickly for a firm support, customized lumbar fit.
- Four independent springs conform to body shape and articulate with posture and position.
- Ventilated supports allow air to circulate.
- Machine-washable nylon fabric cover removes easily.
- Straps adjust to fit most all chairs.
- TAA compliant.

social service organization serving the blind, visually impaired, disabled and Veteran communities.

| NSN              | Description                                                    |  |
|------------------|----------------------------------------------------------------|--|
| 7110-01-669-5638 | Back Rest, Ergonomic, Adjustable, Black, 17.5"W x 5.5"D x 16"H |  |