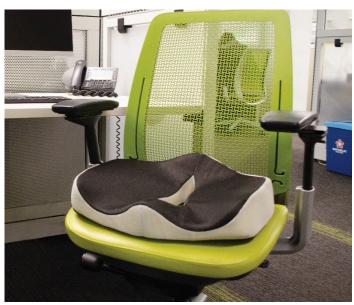

## FRGONOMIC SFAT CUSHION

High-density memory foam seat cushion provides tailbone and lumbar support. Temperature and pressure-sensitive memory foam molds to body shape. The cushion cover is removable and machine washable. Cushion features an anti-skid. non-slip base to keep cushion in place. Dimensions are approximately 17.9" L x 14.5" W x 2.7" H.

NSN 7195-01-713-7729

- Orthopedic seat cushion promotes healthy posture, improves circulation, and provides coccyx and lumbar support
- Temperature and pressuresensitive high-density memory foam molds to body shape to help relieve stress points
- Cushion cover is durable, breathable, removable, and machine washable
- Non-slip cushion bottom keeps cushions securely in place