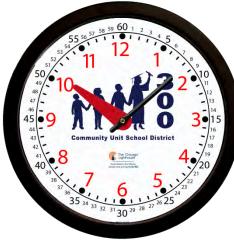

#### **ADD YOUR LOGO OR INSIGNIA**

Most standard clock models are customizable. It is easy and affordable to customize your clock with your organization's logo or your favorite image.

- Build your brand or promote your business
- Retirement and recognition awards
- Gift shop items

#### To learn more, visit our Custom Clock page on-line at:

https://www.chicagolighthouseclocks.com/CUSTOMIZABLE-CLOCKS\_c\_330.html

Or contact our customer service team orders@chicagolighthouse.org | (800) 842-8624