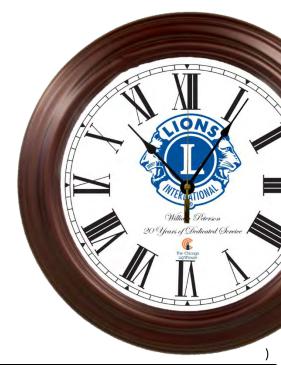

#### **ADD YOUR LOGO OR INSIGNIA**

Most standard clock models are customizable. It is easy and affordable to customize your clock with your organization's logo or your favorite image.

- Build your brand or promote your business
- Retirement and recognition awards
- Gift shop items

#### To learn more, visit our Custom Clock page on-line at:

https://www.chicagolighthouseclocks.com/CUSTOMIZABLE-CLOCKS\_c\_330.html

Or contact our customer service team orders@chicagolighthouse.org | (800) 842-8624