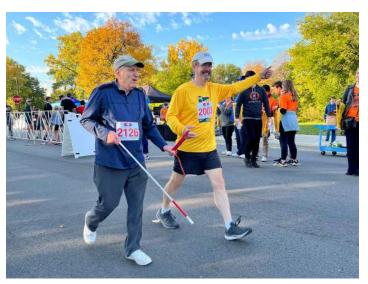

## Rise to Shine Inclusive 5K/10K/1M Run & Walk

Sunday, October 22, 2023 | In the Illinois Medical District

Rise to Shine to support our Inclusive 10K/5K/1M Run & Walk in the Illinois Medical District (IMD), a global healthcare innovation community and home to The Chicago Lighthouse. Our 2nd annual race offers a unique opportunity to show your affinity and support for wellness and inclusion. The Rise to Shine Run & Walk attracts participants from the IMD, as well as Chicago's running and disability communities. We anticipate 500 plus runners and walkers this year. Following the race, participants can enjoy a Fitness Fest for All with food, DJ Entertainment, fitness challenges, accessibility demonstrations and a kids' race providing another opportunity for community engagement.