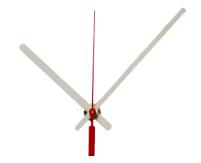

# **GRANT PARK ROUND**

16 inch Clock Hardwood Frame Walnut



### **GRANT PARK ROUND**

16 inch Clock Hardwood Frame Mahogany

# SLIMLINE FRAMES



9.25 inch & 12.75 inch



**BLACK** 9.25 inch & 12.75 inch



**BROWN** 9.25 inch & 12.75 inch



**WHITE** 9.25 inch & 12.75 inch

# 13.75 INCH CONTRACT FRAME



# 14.5 INCH CONTEMPORARY FRAMES

AVAILABLE IN BLACK & SILVER





# 16.5 INCH CONTEMPORARY FRAME



# 14 INCH DESIGNER FRAMES

AVAILABLE IN BLACK & SILVER





# DIAL FACES



Custom - Always 5 o'clock



# **CLOCK HANDS**



**DESIGNER**Duo Color Clock Hands



**DESIGNER**Black Clock Hands



**DESIGNER**Silver Clock Hands





STANDARD

Silver Clock Hands



**STANDARD** 

White Clock Hands



**STANDARD** 

Black Clock Hands



## **STANDARD**

Black Clock Hands with Red Second



## **STANDARD**

White Clock Hands with Red Second



## **STANDARD**

Silver Clock Hands with Red Second