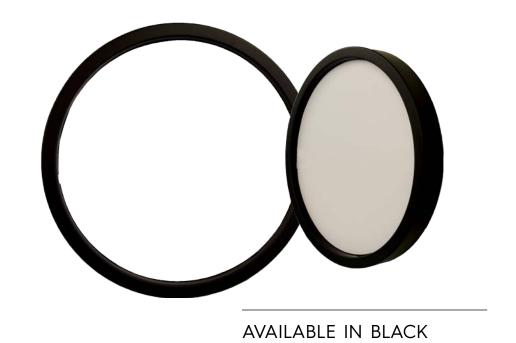

e before being packaged
- One-year limited warranty on quality and functionality
- One standard AA alkaline battery required (not included)

All proceeds benefit The Chicago Lighthouse, a social service organization providing services for people who are blind, visually impaired, disabled and Veterans

# WOOD FRAMES



## **GRANT PARK OCTOGON**

12 inch Clock Hardwood Frame Mahogany



### **GRANT PARK ROUND**

16 inch Clock Hardwood Frame Walnut



### **GRANT PARK ROUND**

16 inch Clock Hardwood Frame Mahogany

# SLIMLINE FRAMES



9.25 inch & 12.75 inch



**BLACK** 9.25 inch & 12.75 inch



**BROWN** 9.25 inch & 12.75 inch



**WHITE** 9.25 inch & 12.75 inch

# 13.75 INCH CONTRACT FRAME



# 14.5 INCH CONTEMPORARY FRAMES

AVAILABLE IN BLACK & SILVER





# 16.5 INCH CONTEMPORARY FRAME



# 14 INCH DESIGNER FRAMES

AVAILABLE IN BLACK & SILVER





# DIAL FACES



Custom - Always 5 o'clock



# **CLOCK HANDS**



**DESIGNER**Duo Color Clock Hands



**DESIGNER**Black Clock Hands



**DESIGNER**Silver Clock Hands





STANDARD

Silver Clock Hands



**STANDARD** 

White Clock Hands



**STANDARD** 

Black Clock Hands



## **STANDARD**

Black Clock Hands with Red Second



## **STANDARD**

White Clock Hands with Red Second



## **STANDARD**

Silver Clock Hands with Red Second