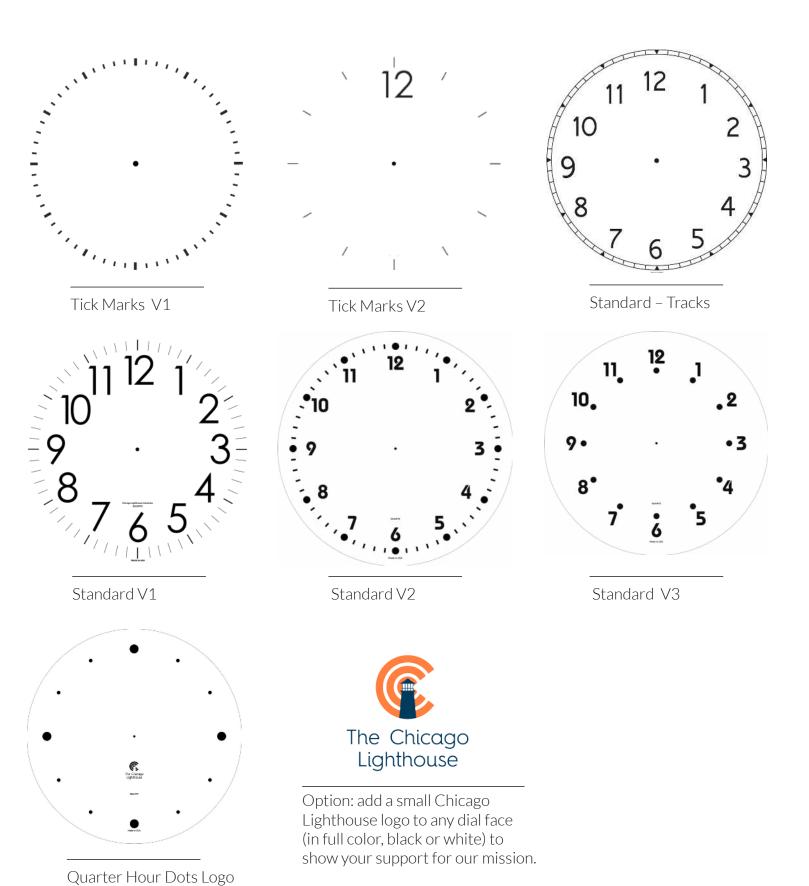

ne battery required (not included)

All proceeds benefit The Chicago Lighthouse, a social service organization providing services for people who are blind, visually impaired, disabled and Veterans

# WOOD FRAMES



## **GRANT PARK OCTOGON**

12 inch Clock Hardwood Frame Mahogany



### **GRANT PARK ROUND**

16 inch Clock Hardwood Frame Walnut



### **GRANT PARK ROUND**

16 inch Clock Hardwood Frame Mahogany

# SLIMLINE FRAMES



9.25 inch & 12.75 inch



**BLACK** 9.25 inch & 12.75 inch



**BROWN** 9.25 inch & 12.75 inch



**WHITE** 9.25 inch & 12.75 inch

# 13.75 INCH CONTRACT FRAME



# 14.5 INCH CONTEMPORARY FRAMES

AVAILABLE IN BLACK & SILVER





# 16.5 INCH CONTEMPORARY FRAME



# 14 INCH DESIGNER FRAMES

AVAILABLE IN BLACK & SILVER





# DIAL FACES



Custom - Always 5 o'clock



# **CLOCK HANDS**



**DESIGNER**Duo Color Clock Hands



**DESIGNER**Black Clock Hands



**DESIGNER**Silver Clock Hands





STANDARD

Silver Clock Hands



**STANDARD** 

White Clock Hands



**STANDARD** 

Black Clock Hands



## **STANDARD**

Black Clock Hands with Red Second



## **STANDARD**

White Clock Hands with Red Second



## **STANDARD**

Silver Clock Hands with Red Second