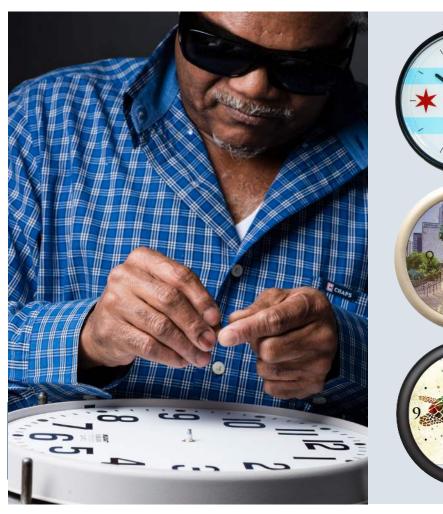

# PERSONALIZE YOUR CLOCK IN FOUR EASY STEPS

- 1) SELECT BODY/FRAME STYLE
- 2) SELECT NUMBER STYLE
- 3) SELECT CLOCK HANDS STYLE
- 4) SEND US YOUR IMAGE

# STANDARD CLOCK FEATURES

- Socially Responsible
   Hand Made in the USA by people who are legally blind
- Environmentally Friendly
   Our clock bodies are made using 30% post-consumer recycled materials
- Professionally designed using trending colors and design
- Top quality quartz movement ensures long-term precision timekeeping
- Shatter-resistant and UV-protected lenses
- Easy to read bold hour and minute hands
- Each clock is subject to our two-step testing procedure before being packaged
- One-year limited warranty on quality and functionality
- One standard AA alkaline battery required (not included)

All proceeds benefit The Chicago Lighthouse, a social service organization providing services for people who are blind, visually impaired, disabled and Veterans