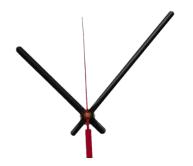

OCTOGON**

12 inch Clock Hardwood Frame Mahogany



### **GRANT PARK ROUND**

16 inch Clock Hardwood Frame Walnut



### **GRANT PARK ROUND**

16 inch Clock Hardwood Frame Mahogany

# SLIMLINE FRAMES



9.25 inch & 12.75 inch



**BLACK** 9.25 inch & 12.75 inch



**BROWN** 9.25 inch & 12.75 inch



**WHITE** 9.25 inch & 12.75 inch

# 13.75 INCH CONTRACT FRAME



# 14.5 INCH CONTEMPORARY FRAMES

AVAILABLE IN BLACK & SILVER





# 16.5 INCH CONTEMPORARY FRAME



# 14 INCH DESIGNER FRAMES

AVAILABLE IN BLACK & SILVER





# DIAL FACES



Custom - Always 5 o'clock



# **CLOCK HANDS**



**DESIGNER**Duo Color Clock Hands



**DESIGNER**Black Clock Hands



**DESIGNER**Silver Clock Hands





STANDARD

Silver Clock Hands



**STANDARD** 

White Clock Hands



**STANDARD** 

Black Clock Hands



## **STANDARD**

Black Clock Hands with Red Second



## **STANDARD**

White Clock Hands with Red Second



## **STANDARD**

Silver Clock Hands with Red Second