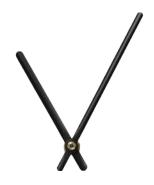

s

# WOOD FRAMES



## **GRANT PARK OCTOGON**

12 inch Clock Hardwood Frame Mahogany



### **GRANT PARK ROUND**

16 inch Clock Hardwood Frame Walnut



### **GRANT PARK ROUND**

16 inch Clock Hardwood Frame Mahogany

# SLIMLINE FRAMES



9.25 inch & 12.75 inch



**BLACK** 9.25 inch & 12.75 inch



**BROWN** 9.25 inch & 12.75 inch



**WHITE** 9.25 inch & 12.75 inch

# 13.75 INCH CONTRACT FRAME



# 14.5 INCH CONTEMPORARY FRAMES

AVAILABLE IN BLACK & SILVER





# 16.5 INCH CONTEMPORARY FRAME



# 14 INCH DESIGNER FRAMES

AVAILABLE IN BLACK & SILVER





# DIAL FACES



Custom - Always 5 o'clock



# **CLOCK HANDS**



**DESIGNER**Duo Color Clock Hands



**DESIGNER**Black Clock Hands



**DESIGNER**Silver Clock Hands





STANDARD

Silver Clock Hands



**STANDARD** 

White Clock Hands



**STANDARD** 

Black Clock Hands



## **STANDARD**

Black Clock Hands with Red Second



## **STANDARD**

White Clock Hands with Red Second



## **STANDARD**

Silver Clock Hands with Red Second