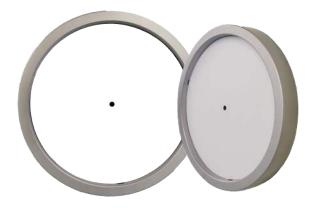

t to our two-step testing procedure before being packaged
- One-year limited warranty on quality and functionality
- One standard AA alkaline battery required (not included)

All proceeds benefit The Chicago Lighthouse, a social service organization providing services for people who are blind, visually impaired, disabled and Veterans

# WOOD FRAMES



## **GRANT PARK OCTOGON**

12 inch Clock Hardwood Frame Mahogany



### **GRANT PARK ROUND**

16 inch Clock Hardwood Frame Walnut



### **GRANT PARK ROUND**

16 inch Clock Hardwood Frame Mahogany

# SLIMLINE FRAMES



9.25 inch & 12.75 inch



**BLACK** 9.25 inch & 12.75 inch



**BROWN** 9.25 inch & 12.75 inch



**WHITE** 9.25 inch & 12.75 inch

# 13.75 INCH CONTRACT FRAME



# 14.5 INCH CONTEMPORARY FRAMES

AVAILABLE IN BLACK & SILVER





# 16.5 INCH CONTEMPORARY FRAME



# 14 INCH DESIGNER FRAMES

AVAILABLE IN BLACK & SILVER





# DIAL FACES



Custom - Always 5 o'clock



# **CLOCK HANDS**



**DESIGNER**Duo Color Clock Hands



**DESIGNER**Black Clock Hands



**DESIGNER**Silver Clock Hands





STANDARD

Silver Clock Hands



**STANDARD** 

White Clock Hands



**STANDARD** 

Black Clock Hands



## **STANDARD**

Black Clock Hands with Red Second



## **STANDARD**

White Clock Hands with Red Second



## **STANDARD**

Silver Clock Hands with Red Second