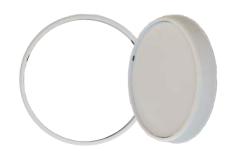

# SLIMLINE FRAMES

9.25 inch & 12.75 inch

**BLACK** 9.25 inch & 12.75 inch

**BROWN** 9.25 inch & 12.75 inch

**WHITE** 9.25 inch & 12.75 inch