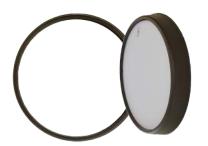

# SLIMLINE FRAMES

9.25 inch & 12.75 inch

**BLACK** 9.25 inch & 12.75 inch

**BROWN** 9.25 inch & 12.75 inch

**WHITE** 9.25 inch & 12.75 inch