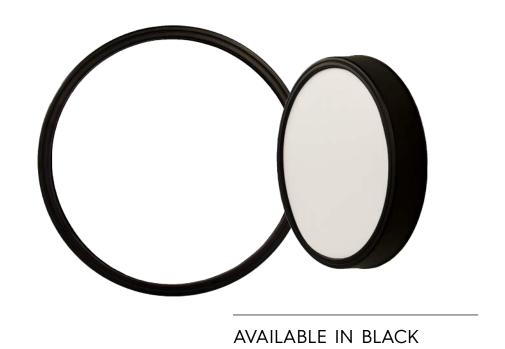

s
- Easy to read bold hour and minute hands
- Each clock is subject to our two-step testing procedure before being packaged
- One-year limited warranty on quality and functionality
- One standard AA alkaline battery required (not included)

All proceeds benefit The Chicago Lighthouse, a social service organization providing services for people who are blind, visually impaired, disabled and Veterans

# WOOD FRAMES



## **GRANT PARK OCTOGON**

12 inch Clock Hardwood Frame Mahogany



### **GRANT PARK ROUND**

16 inch Clock Hardwood Frame Walnut



### **GRANT PARK ROUND**

16 inch Clock Hardwood Frame Mahogany

# SLIMLINE FRAMES



9.25 inch & 12.75 inch



**BLACK** 9.25 inch & 12.75 inch



**BROWN** 9.25 inch & 12.75 inch



**WHITE** 9.25 inch & 12.75 inch

# 13.75 INCH CONTRACT FRAME



# 14.5 INCH CONTEMPORARY FRAMES

AVAILABLE IN BLACK & SILVER





# 16.5 INCH CONTEMPORARY FRAME



# 14 INCH DESIGNER FRAMES

AVAILABLE IN BLACK & SILVER





# DIAL FACES



Custom - Always 5 o'clock



# **CLOCK HANDS**



**DESIGNER**Duo Color Clock Hands



**DESIGNER**Black Clock Hands



**DESIGNER**Silver Clock Hands





STANDARD

Silver Clock Hands



**STANDARD** 

White Clock Hands



**STANDARD** 

Black Clock Hands



## **STANDARD**

Black Clock Hands with Red Second



## **STANDARD**

White Clock Hands with Red Second



## **STANDARD**

Silver Clock Hands with Red Second