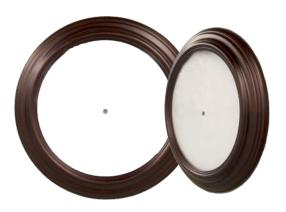

endly
   Our clock bodies are made using 30% post-consumer recycled materials
- Professionally designed using trending colors and design
- Top quality quartz movement ensures long-term precision timekeeping
- Shatter-resistant and UV-protected lenses
- Easy to read bold hour and minute hands
- Each clock is subject to our two-step testing procedure before being packaged
- One-year limited warranty on quality and functionality
- One standard AA alkaline battery required (not included)

All proceeds benefit The Chicago Lighthouse, a social service organization providing services for people who are blind, visually impaired, disabled and Veterans

# WOOD FRAMES



## **GRANT PARK OCTOGON**

12 inch Clock Hardwood Frame Mahogany



### **GRANT PARK ROUND**

16 inch Clock Hardwood Frame Walnut



### **GRANT PARK ROUND**

16 inch Clock Hardwood Frame Mahogany

# SLIMLINE FRAMES



9.25 inch & 12.75 inch



**BLACK** 9.25 inch & 12.75 inch



**BROWN** 9.25 inch & 12.75 inch



**WHITE** 9.25 inch & 12.75 inch

# 13.75 INCH CONTRACT FRAME



# 14.5 INCH CONTEMPORARY FRAMES

AVAILABLE IN BLACK & SILVER





# 16.5 INCH CONTEMPORARY FRAME



# 14 INCH DESIGNER FRAMES

AVAILABLE IN BLACK & SILVER





# DIAL FACES



Custom - Always 5 o'clock



# **CLOCK HANDS**



**DESIGNER**Duo Color Clock Hands



**DESIGNER**Black Clock Hands



**DESIGNER**Silver Clock Hands





STANDARD

Silver Clock Hands



**STANDARD** 

White Clock Hands



**STANDARD** 

Black Clock Hands



## **STANDARD**

Black Clock Hands with Red Second



## **STANDARD**

White Clock Hands with Red Second



## **