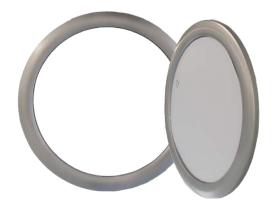

ty and functionality
- One standard AA alkaline battery required (not included)

All proceeds benefit The Chicago Lighthouse, a social service organization providing services for people who are blind, visually impaired, disabled and Veterans

# WOOD FRAMES



## **GRANT PARK OCTOGON**

12 inch Clock Hardwood Frame Mahogany



### **GRANT PARK ROUND**

16 inch Clock Hardwood Frame Walnut



### **GRANT PARK ROUND**

16 inch Clock Hardwood Frame Mahogany

# SLIMLINE FRAMES



9.25 inch & 12.75 inch



**BLACK** 9.25 inch & 12.75 inch



**BROWN** 9.25 inch & 12.75 inch



**WHITE** 9.25 inch & 12.75 inch

# 13.75 INCH CONTRACT FRAME



# 14.5 INCH CONTEMPORARY FRAMES

AVAILABLE IN BLACK & SILVER





# 16.5 INCH CONTEMPORARY FRAME



# 14 INCH DESIGNER FRAMES

AVAILABLE IN BLACK & SILVER





# DIAL FACES



Custom - Always 5 o'clock



# **CLOCK HANDS**



**DESIGNER**Duo Color Clock Hands



**DESIGNER**Black Clock Hands



**DESIGNER**Silver Clock Hands





STANDARD

Silver Clock Hands



**STANDARD** 

White Clock Hands



**STANDARD** 

Black Clock Hands



## **STANDARD**

Black Clock Hands with Red Second



## **STANDARD**

White Clock Hands with Red Second



## **STANDARD**

Silver Clock Hands with Red Second