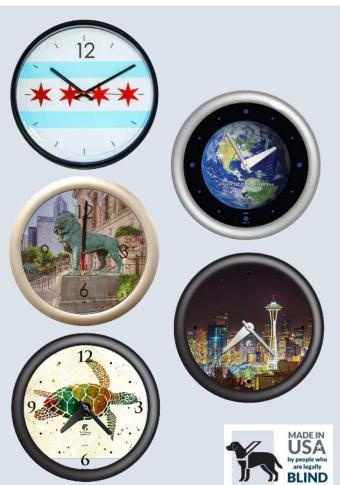

# STANDARD CLOCK FEATURES

- Socially Responsible
   Hand Made in the USA by people who are legally blind
- Environmentally Friendly
   Our clock bodies are made using 30% post-consumer recycled materials
- Professionally designed using trending colors and design
- Top quality quartz movement ensures long-term precision timekeeping
- Shatter-resistant and UV-protected lenses
- Easy to read bold hour and minute hands
- Each clock is subject to our two-step testing procedure before being packaged
- One-year limited warranty on quality and functionality
- One standard AA alkaline battery required (not included)

All proceeds benefit The Chicago Lighthouse, a social service organization providing services for people who are blind, visually impaired, disabled and Veterans