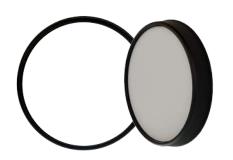

# SLIMLINE FRAMES

9.25 inch & 12.75 inch

**BLACK** 9.25 inch & 12.75 inch

**BROWN** 9.25 inch & 12.75 inch

**WHITE** 9.25 inch & 12.75 inch