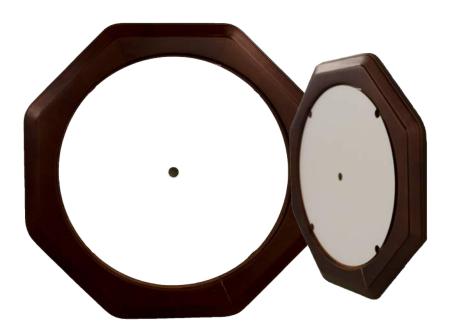

# STANDARD CLOCK FEATURES

- Socially Responsible
   Hand Made in the USA by people who are legally blind
- Environmentally Friendly
   Our clock bodies are made using 30% post-consumer recycled materials
- Professionally designed using trending colors and design
- Top quality quartz movement ensures long-term precision timekeeping
- Shatter-resistant and UV-protected lenses
- Easy to read bold hour and minute hands
- Each clock is subject to our two-step testing procedure before being packaged
- One-year limited warranty on quality and functionality
- One standard AA alkaline battery required (not included)

All proceeds benefit The Chicago Lighthouse, a social service organization providing services for people who are blind, visually impaired, disabled and Veterans

# WOOD FRAMES



## **GRANT PARK OCTOGON**

12 inch Clock Hardwood Frame Mahogany



### **GRANT PARK ROUND**

16 inch Clock Hardwood Frame Walnut



### **GRANT PARK ROUND**

16 inch Clock Hardwood Frame Mahogany

# SLIMLINE FRAMES



9.25 inch & 12.75 inch



**BLACK** 9.25 inch & 12.75 inch



**BROWN** 9.25 inch & 12.75 inch



**WHITE** 9.25 inch & 12.75 inch

# 13.75 INCH CONTRACT FRAME



# 14.5 INCH CONTEMPORARY FRAMES

AVAILABLE IN BLACK & SILVER





# 16.5 INCH CONTEMPORARY FRAME



# 14 INCH DESIGNER FRAMES

AVAILABLE IN BLACK & SILVER





# DIAL FACES



Custom - Always 5 o'clock



# **CLOCK HANDS**



**DESIGNER**Duo Color Clock Hands



**DESIGNER**Black Clock Hands



**DESIGNER**Silver Clock Hands





STANDARD

Silver Clock Hands



**STANDARD** 

White Clock Hands



**STANDARD** 

B