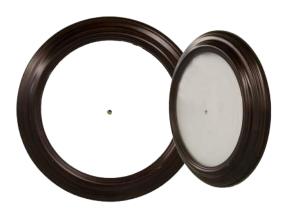

in the USA by people who are legally blind
- Environmentally Friendly
   Our clock bodies are made using 30% post-consumer recycled materials
- Professionally designed using trending colors and design
- Top quality quartz movement ensures long-term precision timekeeping
- Shatter-resistant and UV-protected lenses
- Easy to read bold hour and minute hands
- Each clock is subject to our two-step testing procedure before being packaged
- One-year limited warranty on quality and functionality
- One standard AA alkaline battery required (not included)

All proceeds benefit The Chicago Lighthouse, a social service organization providing services for people who are blind, visually impaired, disabled and Veterans

# WOOD FRAMES



## **GRANT PARK OCTOGON**

12 inch Clock Hardwood Frame Mahogany



### **GRANT PARK ROUND**

16 inch Clock Hardwood Frame Walnut



### **GRANT PARK ROUND**

16 inch Clock Hardwood Frame Mahogany

# SLIMLINE FRAMES



9.25 inch & 12.75 inch



**BLACK** 9.25 inch & 12.75 inch



**BROWN** 9.25 inch & 12.75 inch



**WHITE** 9.25 inch & 12.75 inch

# 13.75 INCH CONTRACT FRAME



# 14.5 INCH CONTEMPORARY FRAMES

AVAILABLE IN BLACK & SILVER





# 16.5 INCH CONTEMPORARY FRAME



# 14 INCH DESIGNER FRAMES

AVAILABLE IN BLACK & SILVER





# DIAL FACES



Custom - Always 5 o'clock



# **CLOCK HANDS**



**DESIGNER**Duo Color Clock Hands



**DESIGNER**Black Clock Hands



**DESIGNER**Silver Clock Hands





STANDARD

Silver Clock Hands



**STANDARD** 

White Clock Hands



**STANDARD** 

Black Clock Hands



## **STANDARD**

Black Clock Hands with Red Seco