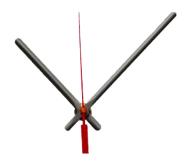

alnut



### **GRANT PARK ROUND**

16 inch Clock Hardwood Frame Mahogany

# SLIMLINE FRAMES



9.25 inch & 12.75 inch



**BLACK** 9.25 inch & 12.75 inch



**BROWN** 9.25 inch & 12.75 inch



**WHITE** 9.25 inch & 12.75 inch

# 13.75 INCH CONTRACT FRAME



# 14.5 INCH CONTEMPORARY FRAMES

AVAILABLE IN BLACK & SILVER





# 16.5 INCH CONTEMPORARY FRAME



# 14 INCH DESIGNER FRAMES

AVAILABLE IN BLACK & SILVER





# DIAL FACES



Custom - Always 5 o'clock



# **CLOCK HANDS**



**DESIGNER**Duo Color Clock Hands



**DESIGNER**Black Clock Hands



**DESIGNER**Silver Clock Hands





STANDARD

Silver Clock Hands



**STANDARD** 

White Clock Hands



**STANDARD** 

Black Clock Hands



## **STANDARD**

Black Clock Hands with Red Second



## **STANDARD**

White Clock Hands with Red Second



## **STANDARD**

Silver Clock Hands with Red Second