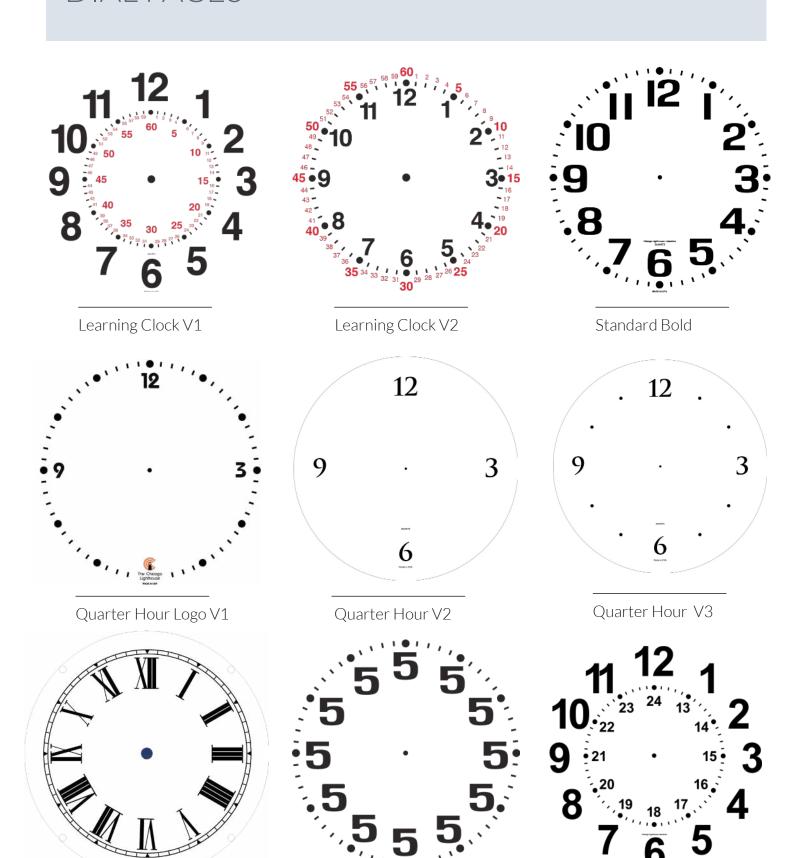

lity
- One standard AA alkaline battery required (not included)

All proceeds benefit The Chicago Lighthouse, a social service organization providing services for people who are blind, visually impaired, disabled and Veterans

# WOOD FRAMES



## **GRANT PARK OCTOGON**

12 inch Clock Hardwood Frame Mahogany



### **GRANT PARK ROUND**

16 inch Clock Hardwood Frame Walnut



### **GRANT PARK ROUND**

16 inch Clock Hardwood Frame Mahogany

# SLIMLINE FRAMES



9.25 inch & 12.75 inch



**BLACK** 9.25 inch & 12.75 inch



**BROWN** 9.25 inch & 12.75 inch



**WHITE** 9.25 inch & 12.75 inch

# 13.75 INCH CONTRACT FRAME



# 14.5 INCH CONTEMPORARY FRAMES

AVAILABLE IN BLACK & SILVER





# 16.5 INCH CONTEMPORARY FRAME



# 14 INCH DESIGNER FRAMES

AVAILABLE IN BLACK & SILVER





# DIAL FACES



Custom - Always 5 o'clock



# **CLOCK HANDS**



**DESIGNER**Duo Color Clock Hands



**DESIGNER**Black Clock Hands



**DESIGNER**Silver Clock Hands





STANDARD

Silver Clock Hands



**STANDARD** 

White Clock Hands



**STANDARD** 

Black Clock Hands



## **STANDARD**

Black Clock Hands with Red Second



## **STANDARD**

White Clock Hands with Red Second



## **STANDARD**

Silver Clock Hands with Red Second