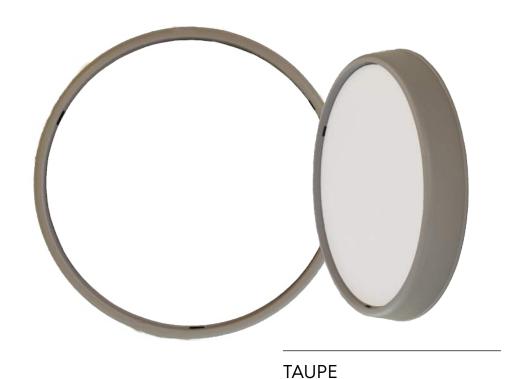

# SLIMLINE FRAMES

9.25 inch & 12.75 inch

**BLACK** 9.25 inch & 12.75 inch

**BROWN** 9.25 inch & 12.75 inch

**WHITE** 9.25 inch & 12.75 inch